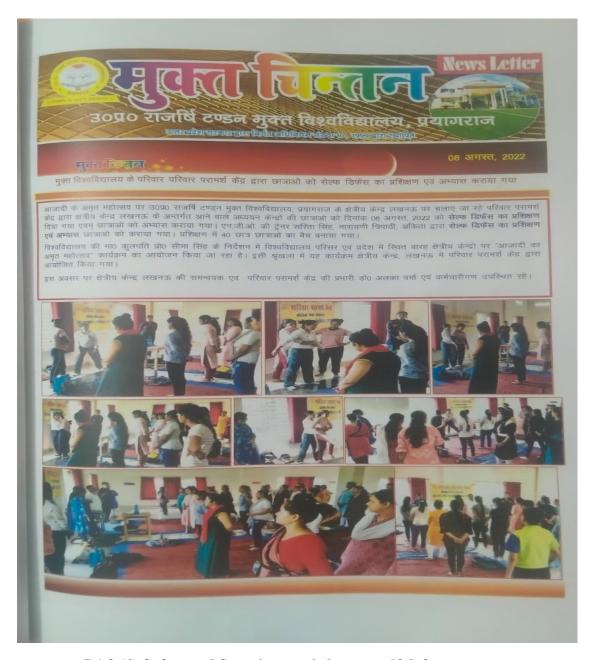

पत्रांक : ओ.यू./ 108/2021

सेवा में ,
क्षेत्रीय समन्वयक
वृन्दावन योजना,सेक्टर 10A, INS-04
नियर अम्रिता विद्यालयम्
लखनऊ

विषय:- परिवार परामर्श केन्द्र स्थापित किये जाने के सम्बन्ध में।

महोदया् अवगत कराना है कि डाँ० अलका वर्मा जी द्वारा क्षेत्रीय केन्द्र, लखनऊ में परिवार परामर्श केन्द्र स्थापित किये जाने हेतु प्रेषित परियोजना को मा० कुलपित महोदया ने सहर्ष स्वीकृति प्रदान कर दी हैं, जिस क्रम में आपसे अपेक्षा है कि स्थापना सम्बन्धी आवश्यक कार्यवाही पूर्ण करते हुए अधोहस्ताक्षरी को कृत कार्यवाही से अवगत कराने का कष्ट करें।

सादर धन्यवाद!

डॉ. (अरुण कुमार गुप्ता) कुलसचिव

पृ. संख्या : ओ.यू. / ५०८ ( ) )/2021 तद्दिनाँक प्रतिलिपि निम्नलिखित को सूचनार्थ एवं आवश्यक कार्यवाही हेतु प्रेषित :—

- 1. डॉ0 अलका वर्मा, क्षेत्रीय समन्वयक, लखनऊ
- 2. डॉ0 ओम जी गुप्ता, प्रभारी, क्षेत्रीय निदेशक, क्षेत्रीय केन्द्र, लखनऊ।
- 3. कुलपति जी के निजी सचिव को माननीय कुलपति जी के सादर सूचनार्थ।