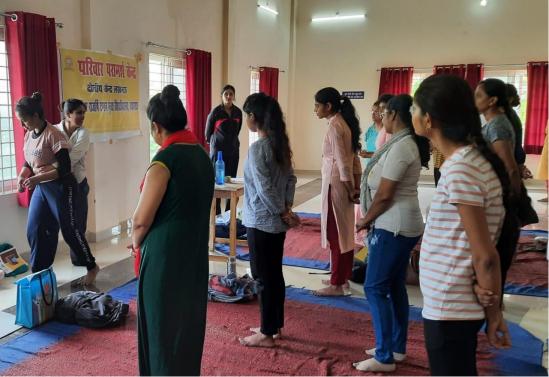

पत्रांक : ओ.यू./ 108/2021

सेवा में ,
क्षेत्रीय समन्वयक
वृन्दावन योजना,सेक्टर 10A, INS-04
नियर अम्रिता विद्यालयम्
लखनऊ

विषय:- परिवार परामर्श केन्द्र स्थापित किये जाने के सम्बन्ध में।

महोदया् अवगत कराना है कि डाँ० अलका वर्मा जी द्वारा क्षेत्रीय केन्द्र, लखनऊ में परिवार परामर्श केन्द्र स्थापित किये जाने हेतु प्रेषित परियोजना को मा० कुलपित महोदया ने सहर्ष स्वीकृति प्रदान कर दी हैं, जिस क्रम में आपसे अपेक्षा है कि स्थापना सम्बन्धी आवश्यक कार्यवाही पूर्ण करते हुए अधोहस्ताक्षरी को कृत कार्यवाही से अवगत कराने का कष्ट करें।

सादर धन्यवाद!

डॉ. (अरुण कुमार गुप्ता) कुलसचिव

पृ. संख्या : ओ.यू. / ५०८ ( ) )/2021 तद्दिनाँक प्रतिलिपि निम्नलिखित को सूचनार्थ एवं आवश्यक कार्यवाही हेतु प्रेषित :—

- 1. डॉ0 अलका वर्मा, क्षेत्रीय समन्वयक, लखनऊ
- 2. डॉ0 ओम जी गुप्ता, प्रभारी, क्षेत्रीय निदेशक, क्षेत्रीय केन्द्र, लखनऊ।
- 3. कुलपति जी के निजी सचिव को माननीय कुलपति जी के सादर सूचनार्थ।