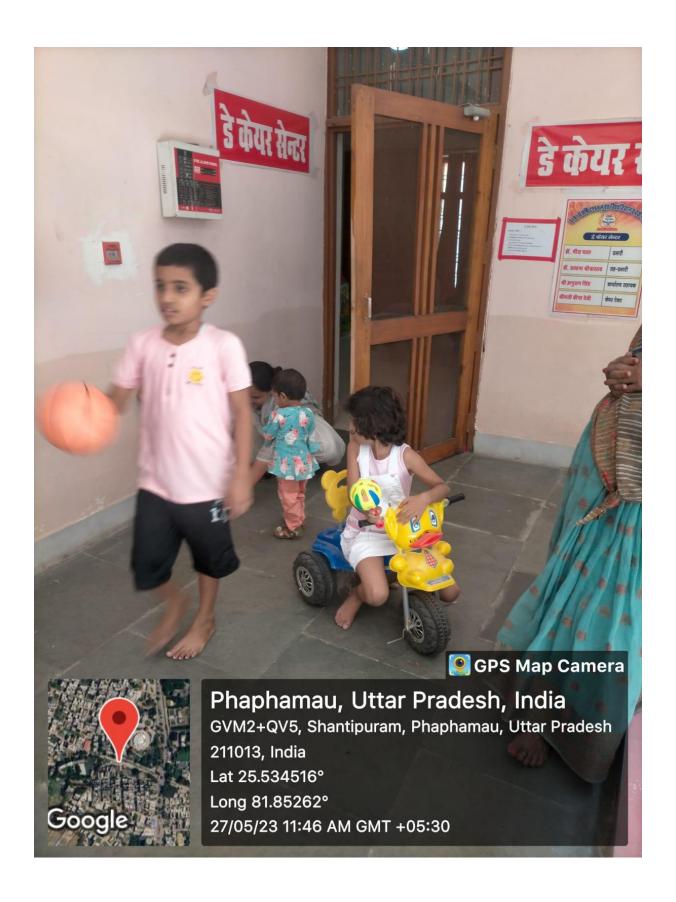

बिताया वक्त





## मुक्त विश्वविद्यालय में प्रारंभ हुआ डे केयर सेंटर

कुलपति प्रोफेसर सीमा सिंह ने बच्चों के साथ बिताया वक्त

उत्तर प्रदेश राजर्षि टंडन मुक्त विश्वविद्यालय, प्रयागराज में गुरुवार को मा० कुलपति प्रो० सीमा सिंह ने डे केयर सेंटर का उद्घाटन किया। इस अवसर पर उन्होंने छोटे बच्चों के साथ वक्त बिताया।

इस अवसर पर कुलपित प्रो० सीमा सिंह ने डे केयर सेंटर की संचालिका को निर्देशित किया कि बच्चों के स्वास्थ्य एवं पोषण के प्रति विशेष ध्यान रखा जाए। डे केयर सेंटर में बच्चों को खेल के साथ पढ़ाई का अवसर प्रदान किया जा रहा है। बच्चों के मनोविनोद के लिए सेंटर पर कई सामग्रियां उपलब्ध कराई गई हैं। विश्वविद्यालय में स्थापित डे केयर सेंटर का लाभ आसपास के क्षेत्रों के कामकाजी लोगों को भी मिलेगा।









7.1.1. (d8) Activities in Day care centre



7.1.1. (d9) Day care centre for staff children





Day care centre staffs