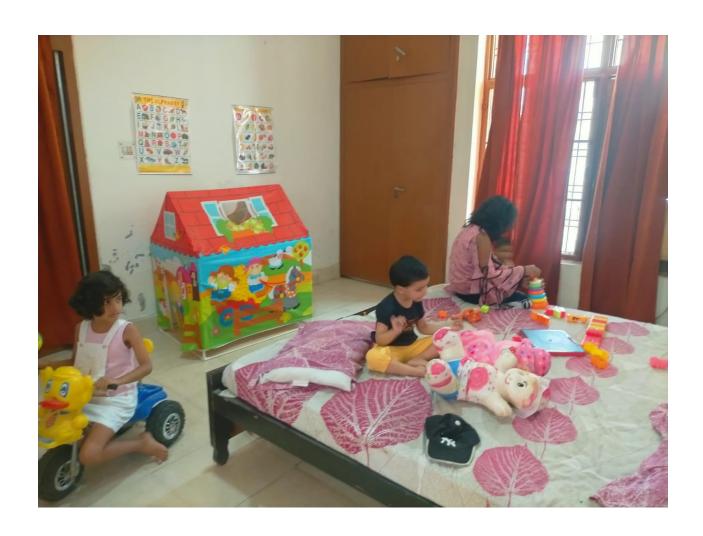

ाज

मुक्त विश्वविद्यालय में प्रारंभ हुआ हे केयर सेंटर कुलपति प्रोफेसर सीमा सिंह ने बच्चों के साथ बिताया वक्त





## मुक्त विश्वविद्यालय में प्रारंभ हुआ डे केयर सेंटर

कुलपति प्रोफेसर सीमा सिंह ने बच्चों के साथ बिताया वक्त

उत्तर प्रदेश राजर्षि टंडन मुक्त विश्वविद्यालय, प्रयागराज में गुरुवार को मा० कुलपति प्रो० सीमा सिंह ने डे केयर सेंटर का उद्घाटन किया। इस अवसर पर उन्होंने छोटे बच्चों के साथ वक्त बिताया।

इस अवसर पर कुलपित प्रो० सीमा सिंह ने डे केयर सेंटर की संचालिका को निर्देशित किया कि बच्चों के स्वास्थ्य एवं पोषण के प्रति विशेष ध्यान रखा जाए। डे केयर सेंटर में बच्चों को खेल के साथ पढ़ाई का अवसर प्रदान किया जा रहा है। बच्चों के मनोविनोद के लिए सेंटर पर कई सामग्रियां उपलब्ध कराई गई हैं। विश्वविद्यालय में स्थापित डे केयर सेंटर का लाभ आसपास के क्षेत्रों के कामकाजी लोगों को भी मिलेगा।









7.1.1. (d8) Activities in Day care centre



7.1.1. (d9) Day care centre for staff children





Day care centre staffs