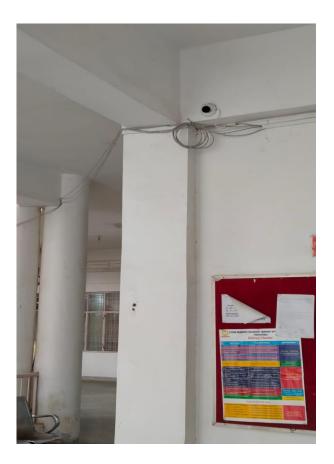

### **Specific facilities provided for women** in terms of:

- a. Safety and security at the work place
  - (i) CCTV are installed at prominent places

**CCTV** camera in Ganga campus

**CCTV** camera in Yamuna campus