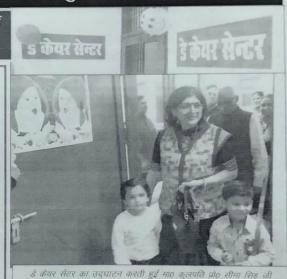

यागराज

मुक्त विश्वविद्यालय में प्रारंभ हुआ हे केयर सेंटर कुलपति प्रोफेसर सीमा सिंह ने बच्चों के साथ बिताया वक्त





## मुक्त विश्वविद्यालय में प्रारंभ हुआ डे केयर सेंटर

कुलपति प्रोफेसर सीमा सिंह ने बच्चों के साथ बिताया वक्त

उत्तर प्रदेश राजर्षि टंडन मुक्त विश्वविद्यालय, प्रयागराज में गुरुवार को मा० कुलपति प्रो० सीमा सिंह ने डे केयर सेंटर का उद्घाटन किया। इस अवसर पर उन्होंने छोटे बच्चों के साथ वक्त बिताया।

इस अवसर पर कुलपित प्रो० सीमा सिंह ने डे केयर सेंटर की संचालिका को निर्देशित किया कि बच्चों के स्वास्थ्य एवं पोषण के प्रति विशेष ध्यान रखा जाए। डे केयर सेंटर में बच्चों को खेल के साथ पढ़ाई का अवसर प्रदान किया जा रहा है। बच्चों के मनोविनोद के लिए सेंटर पर कई सामग्रियां उपलब्ध कराई गई हैं। विश्वविद्यालय में स्थापित डे केयर सेंटर का लाभ आसपास के क्षेत्रों के कामकाजी लोगों को भी मिलेगा।









7.1.1. (d8) Activities in Day care centre



7.1.1. (d9) Day care centre for staff children





Day care centre staffs