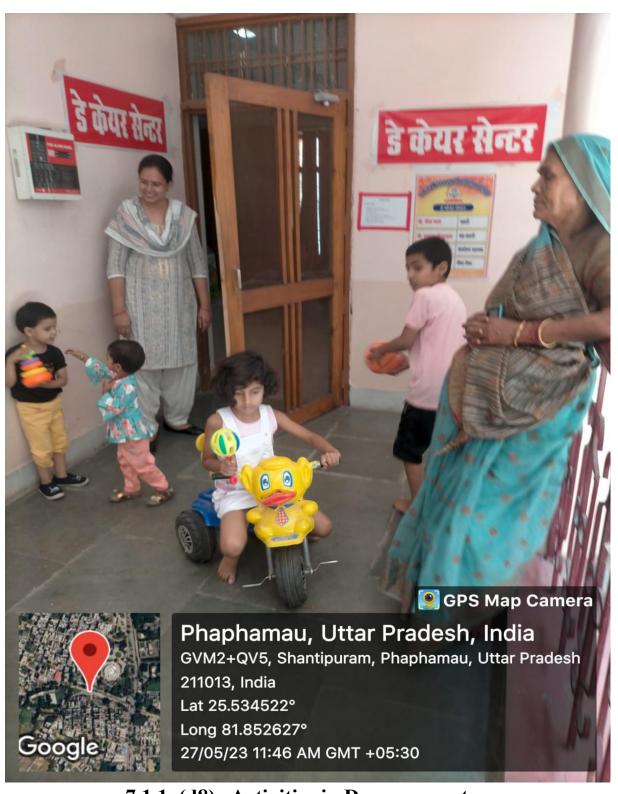

मुक्त विश्वविद्यालय में प्रारंभ हुआ हे केयर सेंटर कुलपति प्रोफेसर सीमा सिंह ने बच्चों के साथ बिताया वक्त





## मुक्त विश्वविद्यालय में प्रारंभ हुआ डे केयर सेंटर

कुलपति प्रोफेसर सीमा सिंह ने बच्चों के साथ बिताया वक्त

उत्तर प्रदेश राजर्षि टंडन मुक्त विश्वविद्यालय, प्रयागराज में गुरुवार को मा० कुलपति प्रो० सीमा सिंह ने डे केयर सेंटर का उद्घाटन किया। इस अवसर पर उन्होंने छोटे बच्चों के साथ वक्त बिताया।

इस अवसर पर कुलपित प्रो० सीमा सिंह ने डे केयर सेंटर की संचालिका को निर्देशित किया कि बच्चों के स्वास्थ्य एवं पोषण के प्रति विशेष ध्यान रखा जाए। डे केयर सेंटर में बच्चों को खेल के साथ पढ़ाई का अवसर प्रदान किया जा रहा है। बच्चों के मनोविनोद के लिए सेंटर पर कई सामग्रियां उपलब्ध कराई गई हैं। विश्वविद्यालय में स्थापित डे केयर सेंटर का लाभ आसपास के क्षेत्रों के कामकाजी लोगों को भी मिलेगा।









7.1.1. (d8) Activities in Day care centre



7.1.1. (d9) Day care centre for staff children





Day care centre staffs