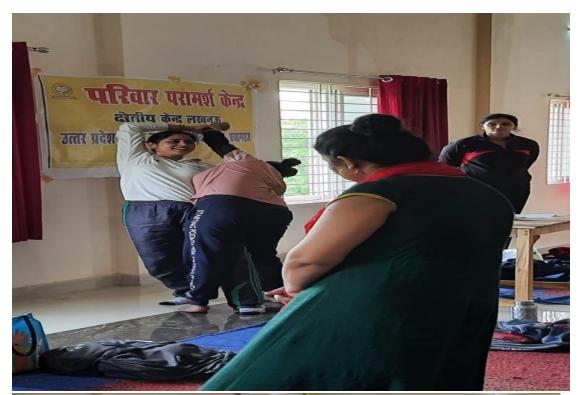

पत्रांक : ओ.यू./ 108/2021

सेवा में ,
क्षेत्रीय समन्वयक
वृन्दावन योजना,सेक्टर 10A, INS-04
नियर अम्रिता विद्यालयम्
लखनऊ

विषय:- परिवार परामर्श केन्द्र स्थापित किये जाने के सम्बन्ध में।

महोदया् अवगत कराना है कि डाँ० अलका वर्मा जी द्वारा क्षेत्रीय केन्द्र, लखनऊ में परिवार परामर्श केन्द्र स्थापित किये जाने हेतु प्रेषित परियोजना को मा० कुलपित महोदया ने सहर्ष स्वीकृति प्रदान कर दी हैं, जिस क्रम में आपसे अपेक्षा है कि स्थापना सम्बन्धी आवश्यक कार्यवाही पूर्ण करते हुए अधोहस्ताक्षरी को कृत कार्यवाही से अवगत कराने का कष्ट करें।

सादर धन्यवाद!

डॉ. (अरुण कुमार गुप्ता) कुलसचिव

पृ. संख्या : ओ.यू. / ५०८ ( ) )/2021 तद्दिनाँक प्रतिलिपि निम्नलिखित को सूचनार्थ एवं आवश्यक कार्यवाही हेतु प्रेषित :—

- 1. डॉ0 अलका वर्मा, क्षेत्रीय समन्वयक, लखनऊ
- 2. डॉ0 ओम जी गुप्ता, प्रभारी, क्षेत्रीय निदेशक, क्षेत्रीय केन्द्र, लखनऊ।
- 3. कुलपति जी के निजी सचिव को माननीय कुलपति जी के सादर सूचनार्थ।