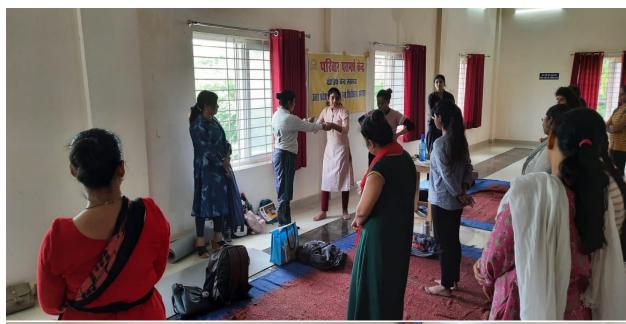

पत्रांक : ओ.यू./ 108/2021

सेवा में ,
क्षेत्रीय समन्वयक
वृन्दावन योजना,सेक्टर 10A, INS-04
नियर अम्रिता विद्यालयम्
लखनऊ

विषय:- परिवार परामर्श केन्द्र स्थापित किये जाने के सम्बन्ध में।

महोदया् अवगत कराना है कि डाँ० अलका वर्मा जी द्वारा क्षेत्रीय केन्द्र, लखनऊ में परिवार परामर्श केन्द्र स्थापित किये जाने हेतु प्रेषित परियोजना को मा० कुलपित महोदया ने सहर्ष स्वीकृति प्रदान कर दी हैं, जिस क्रम में आपसे अपेक्षा है कि स्थापना सम्बन्धी आवश्यक कार्यवाही पूर्ण करते हुए अधोहस्ताक्षरी को कृत कार्यवाही से अवगत कराने का कष्ट करें।

सादर धन्यवाद!

डॉ. (अरुण कुमार गुप्ता) कुलसचिव

पृ. संख्या : ओ.यू. / ५०८ ( ) )/2021 तद्दिनाँक प्रतिलिपि निम्नलिखित को सूचनार्थ एवं आवश्यक कार्यवाही हेतु प्रेषित :—

- 1. डॉ0 अलका वर्मा, क्षेत्रीय समन्वयक, लखनऊ
- 2. डॉ0 ओम जी गुप्ता, प्रभारी, क्षेत्रीय निदेशक, क्षेत्रीय केन्द्र, लखनऊ।
- 3. कुलपति जी के निजी सचिव को माननीय कुलपति जी के सादर सूचनार्थ।